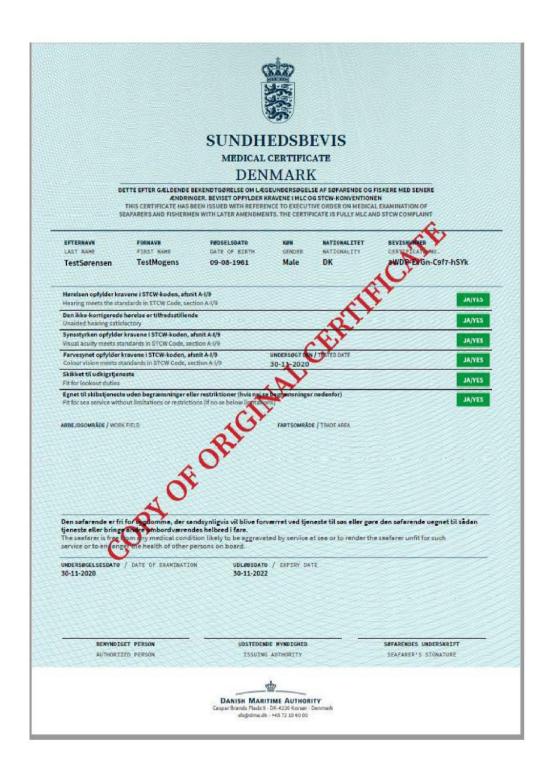

# Communication of information from Denmark pursuant to Article 4 of the STCW Convention

27-08-2020

Our reference:

Case 2019 - 50232

In accordance with Article IV of the STCW Convention as amended, the Government of Denmark wish to inform that a new format to the Medical Certificate issued by the Danish Maritime Authority will be introduced from December 7, 2020. The new certificate is issued in accordance to regulation I/9 paragraph 4 of the STCW Code.

Søfarende og certifikater / Malthe Møller Pedersen

Attached is a copy of the new Danish Medical Certificate.

The new Medical Certificate includes the required information according to section A-I/9 paragraph 7. On our <u>website</u> the authenticity and validity of a Medical Certificate can be verified as required by regulation I/2 paragraph 15.

We would be very pleased if you will share this information with other Member States.

Danish Medical Certificates issued in accordance with the preceding format are not canceled nor revoked, as they are still valid until the date of expiry. Thus, there will be a transitional period for 2 years from the date of entry into force of the new Medical Certificate. In this period, there will be two valid types of designs to the Danish Medical Certificates. This is due to the validity period of a medical certificate being a maximum of 2 years. The authenticity and validity of both types Medical Certificate can be verified as explained above.